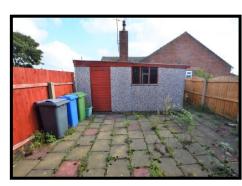

OUTSIDE: The property has corner gardens to the front and side with gated access leading to a Single garage. The garden to the rear is paved.

SERVICES: All mains services are connected, gas central heating double glazing.