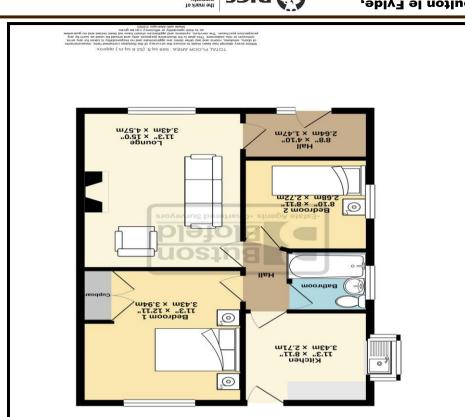

STYLE: A semi detached true bungalow.

**CONDITION:** The property does require updating.

ACCOMMODATION: Ground Floor; front entrance porch, lounge with fireplace. Kitchen to the side with bay window to the side, Two bedrooms and bathroom W.C.

OUTSIDE: The property has corner gardens to the front and side with gated access leading to a Single garage. The garden to the rear is paved.

SERVICES: All mains services are connected, gas central heating double glazing.