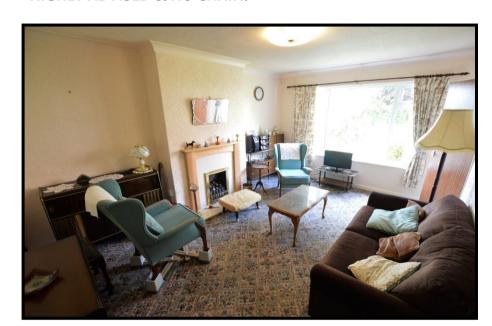

STYLE: A semi detached true bungalow.

**CONDITION:** The property does require updating.

ACCOMMODATION: Ground Floor; front entrance porch, lounge with fireplace. Kitchen to the side with bay window to the side, Two bedrooms and bathroom W.C.